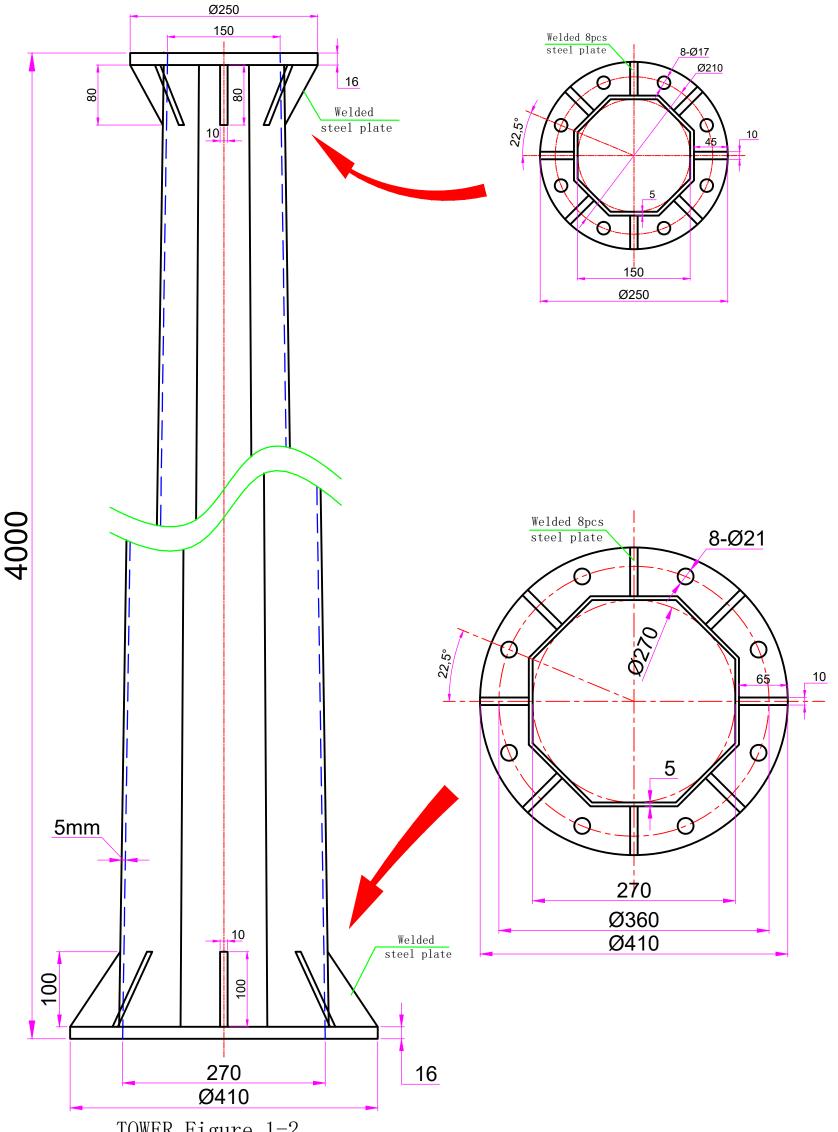

Remarks: The total length of the tower is 8m, divided into two sections; The wall thickness is 5mm.

TOWER Figure 1-2

\* The drawing is only for reference, please make the object as the standard.

Technical requirements:

- 1. Material for Q235 steel;
- 2. Seam connection requires full welding;
- 3. Acute angle blunt, clear burr, not pouring fillet R1;
- 4. The surface of hot dip galvanized plastic processing.

|           | ITEM NO | GH-5KW  | GH-5KW 8m FREE STAND TOWER |  |  |
|-----------|---------|---------|----------------------------|--|--|
|           | STYLE N | TOWER   | TOWER1                     |  |  |
|           | SCALE   | 1:1     | DESIGNED                   |  |  |
|           | DRG. NO |         | CHECKED                    |  |  |
| SHEET 1 / | DATE    | 2020.07 | APPROVED                   |  |  |